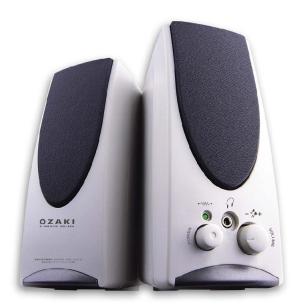

**Consolidated plastic-**Combining the artistic design and vibrant consolidated plastic, you have both sound quality and stylish design.

**Personal headphone connector-**Easily connects in front panel headphone connector to enjoy your own world.

**Magnetically shielded-**You are able to use the speakers near a television or computer without interference.

### **FUNCTION**

- Power ON/OFF
- Master Volume
- Front headphone Jack